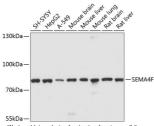

## Anti-SEMA4F antibody (280-420) (STJ112463)

## **GENERAL INFORMATION**

Product Type Primary antibodies

Short

Description Applications WB/IHC-P/ELISA

Host/Source Rabbit

Reactivity Human/Mouse/Rat

## **PRODUCT PROPERTIES**

Clonality Polyclonal

Clone ID

Concentration Lot specific

Conjugation Unconjugated Purification Affinity purification **Dilution** WB:1:500-1:2000 Range IHC-P:1:50-1:200

ELISA:Recommended starting concentration is 1 Mu g/mL. Please optimize the concentration based on your specific assay