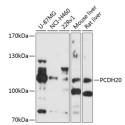

## Anti-PCDH20 antibody (730-885) (STJ112460)

## **TARGET INFORMATION**

Gene ID 64881

Gene Symbol PCDH20

Uniprot ID PCD20\_HUMAN

Immunogen Immunogen 730-885

Region

Specificity Recombinant fusion protein containing a sequence corresponding to amino acids 730-885 of human PCDH20 (NP\_073754.2).