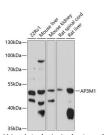

## Anti-AP3M1 antibody (219-418) (STJ112445)

## **TARGET INFORMATION**

Gene ID 26985

Gene Symbol AP3M1

Immunogen

Uniprot ID AP3M1\_HUMAN

Immunogen 219-418 Region

Specificity Recombinant fusion protein containing a sequence corresponding to amino acids 219-418 of human AP3M1 (NP\_036227.1).