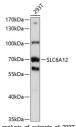

Sequence NFGPSPTREGLIAGEKETHL

olot analysis of extracts of 293T cells, antibody (STJ112414) at 1:1000 di y antibody: HRP Goat Anti-rabbit loG (H