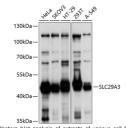

Conjugation Unconjugated Purification Affinity purification Dilution Range WB:1:500-1:2000

ELISA:Recommended starting concentration is 1 Mu g/mL. Please optimize the concentration based on your specific assay

requirements.

Formulation PBS with 0.02% Sodium Azide, 50% Glycerol, pH 7.3.

Isotype IgG

Storage Store at-20°C for up to 1 year from the date of receipt, and avoid repeat freeze-thaw cycles.

Instruction

## **TARGET INFORMATION**

Gene ID 55315 Gene Symbol SLC29A3

Uniprot ID S29A3\_HUMAN Immunogen

Immunogen Region

Specificity Recombinant fusion protein containing a sequence corresponding to amino acids 1-110 of human SLC29A3 (NP\_060814.4). Immunogen MAVVSEDDFQHSSNSTYRTT SSSLRADQEALLEKLLDRPP PGLQRPEDRFCGTYIIFFSL GIGSLLPWNFFITAKEYWMF

Sequence KLRNSSSPATGEDPEGSDIL NYFESYLAVA