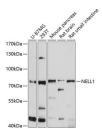

## Anti-NELL1 antibody (160-420) (STJ112395)

## **TARGET INFORMATION**

Gene ID 4745

Gene Symbol NELL1

Uniprot ID NELL1\_HUMAN

Immunogen Immunogen 160-420

Region

Specificity Recombinant fusion protein containing a sequence corresponding to amino acids 160-420 of human NELL1 (NP\_006148.2). 
 Immunogen
 HLLLHVDCNRIYERVIDPPD TNLPPGINLWLGQRNQKHGL FKGIIQDGKIIFMPNGYITQ CPNLNHTCPTCSDFLSLVQG