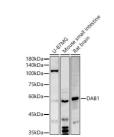

## Anti-DAB1 antibody (1-555) (STJ112387)

## **GENERAL INFORMATION**

Product Type Primary antibodies

Short

Description

Applications WB/IF/ICC/ELISA

Host/Source Rabbit

Reactivity Human/Mouse/Rat

## **PRODUCT PROPERTIES**

Clonality Polyclonal

Clone ID

Concentration Lot specific Conjugation Unconjugated Purification Affinity purification

**Dilution** WB:1:100-1:500 Range IF/ICC:1:50-1:200

ELISA:Recommended starting concentration is 1 Mu g/mL. Please optimize the concentration based on your specific assay