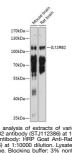

## **PRODUCT PROPERTIES**

| Clonality<br>Clone ID  | Polyclonal                                                                                                                          |
|------------------------|-------------------------------------------------------------------------------------------------------------------------------------|
| Concentration          | Lot specific                                                                                                                        |
| Conjugation            | Unconjugated                                                                                                                        |
| Purification           | Affinity purification                                                                                                               |
| Dilution               | WB:1:1000-1:2000                                                                                                                    |
| Range                  | ELISA:Recommended starting concentration is 1 Mu g/mL. Please optimize the concentration based on your specific assay requirements. |
| Formulation            | PBS with 0.02% Sodium Azide, 50% Glycerol, pH 7.3.                                                                                  |
| Isotype                | IgG                                                                                                                                 |
| Storage<br>Instruction | Store at-20°C for up to 1 year from the date of receipt, and avoid repeat freeze-thaw cycles.                                       |