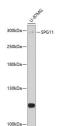

## Anti-SPG11 antibody (550-750) (STJ112364)

## **TARGET INFORMATION**

Gene ID 80208

Gene Symbol SPG11

Uniprot ID SPTCS\_HUMAN

Immunogen Immunogen 550-750

Region

Specificity Recombinant fusion protein containing a sequence corresponding to amino acids 550-750 of human SPG11 (NP\_079413.3). 
 Immunogen
 KSKENLFNPSSKSSVSDQFD HLSSHLYLRNVEELIPALDL LCSAIRESYSEPQSKHFSEQ LLNLTLSFLNNQIKELFIHT