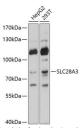

on Lot specific Conjugation Unconjugated Purification Affinity purification Dilution Range WB:1:500-1:2000

ELISA:Recommended starting concentration is 1 Mu g/mL. Please optimize the concentration based on your specific assay

requirements.

Formulation PBS with 0.02% Sodium Azide, 50% Glycerol, pH 7.3.

Isotype IgG

Storage Instruction Store at -20°C for up to 1 year from the date of receipt, and avoid repeat freeze-thaw cycles.

## **TARGET INFORMATION**

Gene ID 64078 Gene Symbol SLC28A3

Uniprot ID S28A3\_HUMAN

Immunogen

Immunogen Region 612-691

Sequence

**Specificity** Recombinant fusion protein containing a sequence corresponding to amino acids 612-691 of human SLC28A3 (NP\_071410.1).

Immunogen LSSTPVDINCHHVLENAFNS TFPGNTTKVIACCQSLLSST VAKGPGEVIPGGNHSLYSLK GCCTLLNPSTFNCNGISNTF



a UNDA — UNDA —