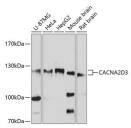

## Anti-CACNA2D3 antibody (900-1040) (STJ112353)

## **TARGET INFORMATION**

Gene ID 55799

Gene Symbol CACNA2D3

Uniprot ID CA2D3\_HUMAN

Immunogen Immunogen 900-1040

Region

Specificity Recombinant fusion protein containing a sequence corresponding to amino acids 900-1040 of human CACNA2D3 (NP\_060868.2).