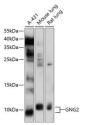

## Anti-GNG2 antibody (1-71) (STJ112347)

## **GENERAL INFORMATION**

Product Type Primary antibodies

**Short Description** 

Applications WB/ELISA Host/Source Rabbit

Reactivity Human/Mouse/Rat

## **PRODUCT PROPERTIES**

Clonality Polyclonal Clone ID

Concentration Lot specific Conjugation Unconjugated Purification Affinity purification

Dilution Range WB:1:1000-1:2000

ELISA:Recommended starting concentration is 1 Mu g/mL. Please optimize the concentration based on your specific assay