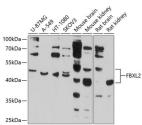

## Anti-FBXL2 antibody (120-240) (STJ112334)

## **TARGET INFORMATION**

Gene ID 25827

Gene Symbol FBXL2 Uniprot ID FBXL2\_HUMAN

Immunogen

Immunogen 120-240

Region

**Specificity** Recombinant fusion protein containing a sequence corresponding to amino acids 120-240 of human FBXL2 (NP\_036289.3).