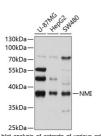

## Anti-NMI antibody (1-307) (STJ112303)

## **TARGET INFORMATION**

Gene ID 9111

Gene Symbol NMI

Uniprot ID NMI\_HUMAN

Immunogen

Immunogen

Region

Specificity Recombinant fusion protein containing a sequence corresponding to amino acids 1-307 of human NMI (NP\_004679.2). 
 Immunogen
 MEADKDDTQQILKEHSPDEF IKDEQNKGLIDEITKKNIQL KKEIQKLETELQEATKEFQI KEDIPETKMKFLSVETPEND