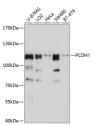

## Anti-PCDH1 antibody (60-220) (STJ112272)

## **TARGET INFORMATION**

Gene ID 5097

Gene Symbol PCDH1

Uniprot ID PCDH1\_HUMAN

Immunogen

Immunogen 60-220

Region

Specificity Recombinant fusion protein containing a sequence corresponding to amino acids 60-220 of human PCDH1 (NP\_002578.2).