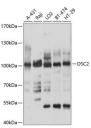

## Anti-DSC2 antibody (520-690) (STJ112249)

## **TARGET INFORMATION**

Gene ID 1824

Gene Symbol DSC2

Uniprot ID DSC2\_HUMAN

Immunogen Immunogen 520-690

Region

Specificity Recombinant fusion protein containing a sequence corresponding to amino acids 520-690 of human DSC2 (NP\_077740.1).