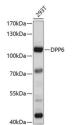

## Anti-DPP6 antibody (117-210) (STJ112248)

## **TARGET INFORMATION**

Gene ID 1804

Gene Symbol DPP6

Uniprot ID DPP6\_HUMAN

Immunogen

Immunogen Region 117-210

**Specificity** Recombinant fusion protein containing a sequence corresponding to amino acids 117-210 of human DPP6 (NP\_001277182.1).