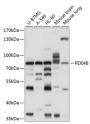

urification Affinity purification Dilution Range WB:1:1000-1:3000

ELISA:Recommended starting concentration is 1 Mu g/mL. Please optimize the concentration based on your specific assay

requirements

Formulation PBS with 0.02% Sodium Azide, 50% Glycerol, pH 7.3.

Isotype IgG

Storage Store at-20°C for up to 1 year from the date of receipt, and avoid repeat freeze-thaw cycles.

Instruction

## **TARGET INFORMATION**

Gene ID 5142

Gene Symbol PDE4B

Uniprot ID PDE4B\_HUMAN

Immunogen Immunogen

Region **Specificity** Recombinant fusion protein containing a sequence corresponding to amino acids 1-130 of human PDE4B (NP\_002591.2). 
 Immunogen
 MKKSRSVMTVMADDNVKDYF ECSLSKSYSSSSNTLGIDLW RGRRCCSGNLQLPPLSQRQS ERARTPEGDGISRPTTLPLT

 Sequence
 TLPSIAITTVSQECFDVENG PSPGRSPLDPQASSSAGLVL HATFPGHSQR