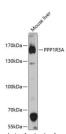

## Anti-PPP1R3A antibody (900-1080) (STJ112210)

## **GENERAL INFORMATION**

Product Type Primary antibodies

Short Description

Applications WB/ELISA Host/Source Rabbit Reactivity Mouse

## **PRODUCT PROPERTIES**

Clonality Polyclonal

Clone ID

Concentration Lot specific Conjugation Unconjugated Purification Affinity purification **Dilution** WB:1:500-1:2000

Range ELISA:Recommended starting concentration is 1 Mu g/mL. Please optimize the concentration based on your specific assay