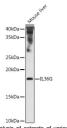

## Anti-IL36G antibody (1-193) (STJ112204)

## **GENERAL INFORMATION**

Product Type Primary antibodies

Short

Description

Applications WB/IF/ICC/ELISA Host/Source Rabbit Reactivity Human/Mouse

## **PRODUCT PROPERTIES**

Clonality Polyclonal

Clone ID

Concentration Lot specific

Conjugation Unconjugated Purification Affinity purification **Dilution** WB:1:500-1:1000 Range IF/ICC:1:50-1:200

ELISA:Recommended starting concentration is 1 Mu g/mL. Please optimize the concentration based on your specific assay