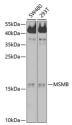

## Anti-MSMB antibody (30-114) (STJ112132)

## **TARGET INFORMATION**

Gene ID 4477

Gene Symbol MSMB

Uniprot ID MSMB\_HUMAN

Immunogen

Immunogen Region 30-114

Immunogen Sequence

**Specificity** Recombinant fusion protein containing a sequence corresponding to amino acids 30-114 of human MSMB (NP\_002434.1).