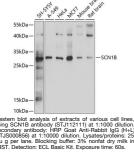

|
| Isotype                | IgG                                                                                                                                 |
| Storage<br>Instruction | Store at-20°C for up to 1 year from the date of receipt, and avoid repeat freeze-thaw cycles.                                       |

## **TARGET INFORMATION**

 Gene ID
 6324

 Gene Symbol
 SCN1B

 Uniprot ID
 SCN1B\_HUMAN

 Immunogen
 19-160

 Region
 Recombinant fusion protein containing a sequence corresponding to amino acids 19-160 of human SCN1B (NP\_950238.1).

 Immunogen
 GGCVEVDSETEAVYGMTFKI LCISCKRRSETNAETFTEWT FRQKGTEEFVKILRYENEVL QLEEDERFEGRVVWNGSRGT

 KDLQDLSIFITNVTYNHSGD YECHVYRLLFFENYEHNTSV VKKIHIEVVDKGESGAACPF TV



This product is suitable for in-vitro studies under the RESEARCH USE ONLY [RUO] licence. This product must not be used as for diagnostic or other medical purposes. St John's Laboratory Ltd, Knowledge Dock Business Centre, University Way, London, E16 2RD | Tel: 0208 223 3081