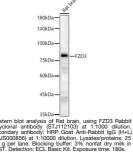

|
| Isotype                | IgG                                                                                                                                 |
| Storage<br>Instruction | Store at-20°C for up to 1 year from the date of receipt, and avoid repeat freeze-thaw cycles.                                       |

## **TARGET INFORMATION**

 Gene ID
 7976

 Gene Symbol
 FZD3

 Uniprot ID
 FZD3\_HUMAN

 Immunogen
 23-205

 Region
 Recombinant fusion protein containing a sequence corresponding to amino acids 23-205 of human FZD3 (NP\_059108.1).

 Immunogen
 HSLFSCEPITLRMCQDLPYN TTFMPNLLNHYDQQTAALAM EPFHPMVNLDCSRDFRPFLC ALYAPICMEYGRVTLPCRRL

 CQRAYSECSKLMEMFGVPWP EDMECSRFPDCDEPYPRLVD LNLAGEPTEGAPVAVQRDYG FWCPRELKIDPDLGYSFLHV

 ROCSPPCPNMYFRREELSFA RYF



This product is suitable for in-vitro studies under the RESEARCH USE ONLY [RUO] licence. This product must not be used as for diagnostic or other medical purposes. St John's Laboratory Ltd, Knowledge Dock Business Centre, University Way, London, E16 2RD | Tel: 0208 223 3081