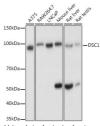

## Anti-DSC1 antibody (480-690) (STJ112101)

## **TARGET INFORMATION**

Gene ID 1823

Gene Symbol DSC1

Uniprot ID DSC1\_HUMAN

Immunogen

Immunogen 480-690

Region

Immunogen Sequence

Specificity Recombinant fusion protein containing a sequence corresponding to amino acids 480-690 of human DSC1 (NP\_077739.1). SQDGFPAGQELLGYKALDPE ISSGEGLRYQKLGDEDNWFE INQHTGDLRTLKVLDRESKF VKNNQYNISVVAVDAVGRSC TGTLVVHLDDYNDHAPQIDK EVTICQNNEDFAVLKPVDPD GPENGPPFQFFLDNSASKNW NIEEKDGKTAILRQRQNLDY