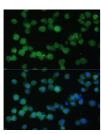

## **GENERAL INFORMATION**

Product Type Primary antibodies

Short

Description

Applications WB/IF/ICC/ELISA Host/Source Rabbit

Reactivity Human

## **TARGET INFORMATION**

Gene ID 1378

Gene Symbol CR1 Uniprot ID CR1\_HUMAN

Immunogen Immunogen 420-550

Specificity

Recombinant fusion protein containing a sequence corresponding to amino acids 420-550 of human CD35/CD35/CR1