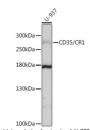

## Anti-CR1 antibody (420-550) (STJ112099)

## **TARGET INFORMATION**

Gene ID 1378

Gene Symbol CR1 Uniprot ID CR1\_HUMAN

Immunogen Immunogen 420-550

Specificity

Recombinant fusion protein containing a sequence corresponding to amino acids 420-550 of human CD35/CD35/CR1