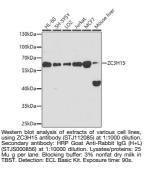

|
| Storage<br>Instruction | Store at-20°C for up to 1 year from the date of receipt, and avoid repeat freeze-thaw cycles.                                       |

## **TARGET INFORMATION**

Gene ID 55854 Gene Symbol ZC3H15 Uniprot ID ZC3HF\_HUMAN Immunogen 1-300 Region Specificity Recombinant fus Immunogen MPPKKQAQAGG Sequence INEL EKPAVAAO

 
 Specificity
 Recombinant fusion protein containing a sequence corresponding to amino acids 1-300 of human ZC3H15 (NP\_060941.2).

 Immunogen Sequence
 MPPKKQAQAGGSKKAEQKKK EKIIEDKTFGLKNKKGAKQQ KFIKAVTHQVKFGQQNPRQV AQSEAEKKLKKDDKKKELQE

 LNELFKPVVAAQKISKGADP KSVVCAFFKQGQCTKGDKCK FSHDLTLERKCEKRSVYIDA RDEELEKDTMDNWDEKKLEE
 VVNKKHGEAEKKKPKTQIVC KHFLEAIENNKYGWFWVCPG GGDICMYRHALPPGFVLKKD KKKEEKEDEISLEDLIERE



This product is suitable for in-vitro studies under the RESEARCH USE ONLY [RUO] licence. This product must not be used as for diagnostic or other medical purposes. St John's Laboratory Ltd, Knowledge Dock Business Centre, University Way, London, E16 2RD | Tel: 0208 223 3081