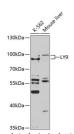

## Anti-LY9 antibody (160-360) (STJ112072)

## **TARGET INFORMATION**

Gene ID 4063

Gene Symbol LY9

Uniprot ID LY9\_HUMAN

Immunogen Immunogen 160-360

Region

Immunogen Sequence

Specificity Recombinant fusion protein containing a sequence corresponding to amino acids 160-360 of human LY9 (NP\_001248386.1). TMKSVKVSENFSCNITLMCS VKGAEKSVLYSWTPREPHAS ESNGGSILTVSRTPCDPDLP YICTAQNPVSQRSSLPVHVG QFCTDPGASRGGTTGETVVG VLGEPVTLPLALPACRDTEK VVWLFNTSIISKEREEAATA DPLIKSRDPYKNRVWVSSQD