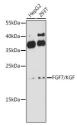

## Anti-FGF7 antibody (32-95) (STJ112068)

## **TARGET INFORMATION**

Gene ID 2252

Gene Symbol FGF7

Uniprot ID FGF7\_HUMAN

Immunogen

Immunogen Region 32-95

**Specificity** Recombinant fusion protein containing a sequence corresponding to amino acids 32-95 of human FGF7/KGF (NP\_002000.1).