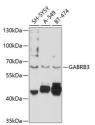

## Anti-GABRB3 antibody (330-460) (STJ112055)

## **TARGET INFORMATION**

Gene ID 2562

Gene Symbol GABRB3

Uniprot ID GBRB3\_HUMAN

Immunogen

Immunogen

Region

Specificity Recombinant fusion protein containing a sequence corresponding to amino acids 330-460 of human GABRB3 (NP\_000805.1).