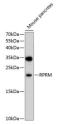

## Anti-RPRM antibody (1-109) (STJ112053)

## **TARGET INFORMATION**

Gene ID 56475

Gene Symbol RPRM

Uniprot ID RPRM\_HUMAN

Immunogen Immunogen 1-109 Region

Specificity Recombinant fusion protein containing a sequence corresponding to amino acids 1-109 of human RPRM (NP\_062819.1).