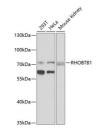

## Anti-RHOBTB1 antibody (240-400) (STJ112000)

## **TARGET INFORMATION**

Gene ID 9886

Gene Symbol RHOBTB1

Uniprot ID RHBT1\_HUMAN

Immunogen Immunogen 240-400

Region

Specificity Recombinant fusion protein containing a sequence corresponding to amino acids 240-400 of human RHOBTB1 (NP\_055651.1).