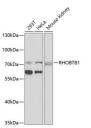

## Anti-RHOBTB1 antibody (240-400) (STJ112000)

## **TARGET INFORMATION**

Gene ID 9886

Gene Symbol RHOBTB1

Uniprot ID RHBT1\_HUMAN

Immunogen Immunogen 240-400

Region

Specificity Recombinant fusion protein containing a sequence corresponding to amino acids 240-400 of human RHOBTB1 (NP\_055651.1).