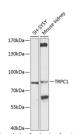

Sequence FHDFADRKDWDAFHPTLVAE G

analysis of extracts or various antibody (STJ111993) at 1:1000 di