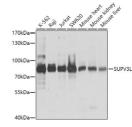

## **GENERAL INFORMATION**

Product Type Primary antibodies

Short Description

Applications WB/IF/ICC/ELISA

Host/Source Rabbit

Reactivity Human/Mouse/Rat

## **PRODUCT PROPERTIES**

Clonality Polyclonal

Clone ID

Concentration Lot specific

Conjugation Unconjugated Purification Affinity purification **Dilution** WB:1:1000-1:4000 Range IF/ICC:1:50-1:200

ELISA:Recommended starting concentration is 1 Mu g/mL. Please optimize the concentration based on your specific assay