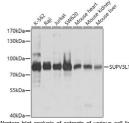

## **GENERAL INFORMATION**

Product Type Primary antibodies

Short Description

Applications WB/IF/ICC/ELISA

Host/Source Rabbit

Reactivity Human/Mouse/Rat

## **PRODUCT PROPERTIES**

Clonality Polyclonal

Clone ID

Concentration Lot specific

Conjugation Unconjugated Purification Affinity purification **Dilution** WB:1:1000-1:4000 Range IF/ICC:1:50-1:200

ELISA:Recommended starting concentration is 1 Mu g/mL. Please optimize the concentration based on your specific assay