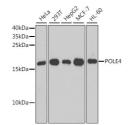

## Anti-POLE4 antibody (1-117) (STJ111924)

## **TARGET INFORMATION**

Gene ID 56655

Gene Symbol POLE4

Uniprot ID DPOE4\_HUMAN

Immunogen Immunogen

Region

Specificity Recombinant fusion protein containing a sequence corresponding to amino acids 1-117 of human POLE4 (NP\_063949.2). MAAAAAAGSGTPREEEGPAG EAAASQPQAPTSVPGARLSR LPLARVKALVKADPDVTLAG QEAIFILARAAELFVETIAK