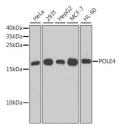

## Anti-POLE4 antibody (1-117) (STJ111924)

## **TARGET INFORMATION**

Gene ID 56655

Gene Symbol POLE4

Uniprot ID DPOE4\_HUMAN

Immunogen Immunogen

Region

Specificity Recombinant fusion protein containing a sequence corresponding to amino acids 1-117 of human POLE4 (NP\_063949.2). MAAAAAAGSGTPREEEGPAG EAAASQPQAPTSVPGARLSR LPLARVKALVKADPDVTLAG QEAIFILARAAELFVETIAK