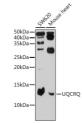

ntration Lot specific Conjugation Unconjugated Purification Affinity purification Dilution Range WB:1:500-1:2000

ELISA:Recommended starting concentration is 1 Mu g/mL. Please optimize the concentration based on your specific assay

requirements.

Formulation PBS with 0.02% Sodium Azide, 50% Glycerol, pH 7.3.

Isotype IgG

Storage Instruction Store at -20°C for up to 1 year from the date of receipt, and avoid repeat freeze-thaw cycles.

## **TARGET INFORMATION**

Gene ID 27089 Gene Symbol UQCRQ

Uniprot ID QCR8\_HUMAN

Immunogen Immunogen Region 1-82

Immunogen Sequence

**Specificity** Recombinant fusion protein containing a sequence corresponding to amino acids 1-82 of human UQCRQ (NP\_055217.2). MGREFGNLTRMRHVISYSLS PFEQRAYPHVFTKGIPNVLR RIRESFFRVVPQFVVFYLIY TWGTEEFERSKRKNPAAYEN DK