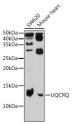

oncentration Lot specific Conjugation Unconjugated Purification Affinity purification Dilution Range WB:1:500-1:2000

ELISA:Recommended starting concentration is 1 Mu g/mL. Please optimize the concentration based on your specific assay

requirements.

Formulation PBS with 0.02% Sodium Azide, 50% Glycerol, pH 7.3.

Isotype IgG

Storage Instruction Store at -20°C for up to 1 year from the date of receipt, and avoid repeat freeze-thaw cycles.

## **TARGET INFORMATION**

Gene ID 27089 Gene Symbol UQCRQ

Uniprot ID QCR8\_HUMAN

Immunogen Immunogen Region 1-82

Immunogen Sequence

**Specificity** Recombinant fusion protein containing a sequence corresponding to amino acids 1-82 of human UQCRQ (NP\_055217.2). MGREFGNLTRMRHVISYSLS PFEQRAYPHVFTKGIPNVLR RIRESFFRVVPQFVVFYLIY TWGTEEFERSKRKNPAAYEN DK