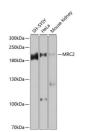

## Anti-MRC2 antibody (120-300) (STJ111900)

## **GENERAL INFORMATION**

Product Type Primary antibodies

Reactivity Human/Mouse

Short Description

Applications WB/ELISA Host/Source Rabbit

## **PRODUCT PROPERTIES**

Clonality Polyclonal

Clone ID

Concentration Lot specific Conjugation Unconjugated Purification Affinity purification **Dilution** WB:1:500-1:2000

Range ELISA:Recommended starting concentration is 1 Mu g/mL. Please optimize the concentration based on your specific assay