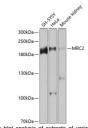

## Anti-MRC2 antibody (120-300) (STJ111900)

## **GENERAL INFORMATION**

Product Type Primary antibodies

Reactivity Human/Mouse

Short Description

Applications WB/ELISA Host/Source Rabbit

## **PRODUCT PROPERTIES**

Clonality Polyclonal

Clone ID

Concentration Lot specific Conjugation Unconjugated Purification Affinity purification **Dilution** WB:1:500-1:2000

Range ELISA:Recommended starting concentration is 1 Mu g/mL. Please optimize the concentration based on your specific assay