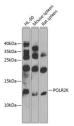

olyclonal Clone ID

Concentration Lot specific Conjugation Unconjugated Purification Affinity purification

Dilution Range WB:1:500-1:2000

ELISA:Recommended starting concentration is 1 Mu g/mL. Please optimize the concentration based on your specific assay

requirements.

Formulation PBS with 0.02% Sodium Azide, 50% Glycerol, pH 7.3.

Isotype IgG

Storage Instruction Store at -20°C for up to 1 year from the date of receipt, and avoid repeat freeze-thaw cycles.

## **TARGET INFORMATION**

Gene ID 5440

Gene Symbol POLR2K

Uniprot ID RPAB4\_HUMAN

Immunogen

Immunogen Region 1-58

**Specificity** Recombinant fusion protein containing a sequence corresponding to amino acids 1-58 of human POLR2K (NP\_005025.1).

Immunogen MDTQKDVQPPKQQPMIYICG ECHTENEIKSRDPIRCRECG YRIMYKKRTKRLVVFDAR Sequence