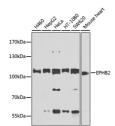

## Anti-EPHB2 antibody (250-540) (STJ111855)

## **TARGET INFORMATION**

Gene ID 2048

Gene Symbol EPHB2

Uniprot ID EPHB2\_HUMAN Immunogen

Immunogen 250-540

Region

Immunogen Sequence

Specificity Recombinant fusion protein containing a sequence corresponding to amino acids 250-540 of human EPHB2 (NP\_059145.2). PIGRCMCKAGFEAVENGTVC RGCPSGTFKANQGDEACTHC PINSRTTSEGATNCVCRNGY YRADLDPLDMPCTTIPSAPQ AVISSVNETSLMLEWTPPRD SGGREDLVYNIICKSCGSGR GACTRCGDNVQYAPROLGLT EPRIYISDLLAHTQYTFEIQ AVNGVTDQSPFSPQFASVNI TTNQAAPSAVSIMHQVSRTV DSITLSWSQPDQPNGVILDY ELQYYEKELSEYNATAIKS