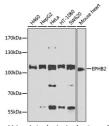

## Anti-EPHB2 antibody (250-540) (STJ111855)

## **TARGET INFORMATION**

Gene ID 2048

Gene Symbol EPHB2

Uniprot ID EPHB2\_HUMAN Immunogen

Immunogen 250-540

Region

Immunogen Sequence

Specificity Recombinant fusion protein containing a sequence corresponding to amino acids 250-540 of human EPHB2 (NP\_059145.2). PIGRCMCKAGFEAVENGTVC RGCPSGTFKANQGDEACTHC PINSRTTSEGATNCVCRNGY YRADLDPLDMPCTTIPSAPQ AVISSVNETSLMLEWTPPRD SGGREDLVYNIICKSCGSGR GACTRCGDNVQYAPROLGLT EPRIYISDLLAHTQYTFEIQ AVNGVTDQSPFSPQFASVNI TTNQAAPSAVSIMHQVSRTV DSITLSWSQPDQPNGVILDY ELQYYEKELSEYNATAIKS