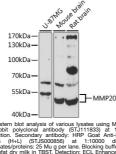

## **PRODUCT PROPERTIES**

| Clonality<br>Clone ID  | Polyclonal                                                                                                                          |
|------------------------|-------------------------------------------------------------------------------------------------------------------------------------|
| Concentration          | Lot specific                                                                                                                        |
| Conjugation            | Unconjugated                                                                                                                        |
| Purification           | Affinity purification                                                                                                               |
| Dilution               | WB:1:500-1:1000                                                                                                                     |
| Range                  | ELISA:Recommended starting concentration is 1 Mu g/mL. Please optimize the concentration based on your specific assay requirements. |
| Formulation            | PBS with 0.01% Thimerosal, 50% Glycerol, pH 7.3.                                                                                    |
| Isotype                | IgG                                                                                                                                 |
| Storage<br>Instruction | Store at-20°C for up to 1 year from the date of receipt, and avoid repeat freeze-thaw cycles.                                       |