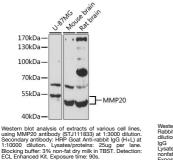

## **PRODUCT PROPERTIES**

| Clonality<br>Clone ID  | Polyclonal                                                                                                                          |
|------------------------|-------------------------------------------------------------------------------------------------------------------------------------|
| Concentration          | Lot specific                                                                                                                        |
| Conjugation            | Unconjugated                                                                                                                        |
| Purification           | Affinity purification                                                                                                               |
| Dilution               | WB:1:500-1:1000                                                                                                                     |
| Range                  | ELISA:Recommended starting concentration is 1 Mu g/mL. Please optimize the concentration based on your specific assay requirements. |
| Formulation            | PBS with 0.01% Thimerosal, 50% Glycerol, pH 7.3.                                                                                    |
| Isotype                | IgG                                                                                                                                 |
| Storage<br>Instruction | Store at-20°C for up to 1 year from the date of receipt, and avoid repeat freeze-thaw cycles.                                       |