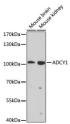

fication **Dilution** WB:1:200-1:1000

Range ELISA:Recommended starting concentration is 1 Mu g/mL. Please optimize the concentration based on your specific assay requirements.

Formulation PBS with 0.02% Sodium Azide, 50% Glycerol, pH 7.3.

Isotype IgG

**Storage** Store at-20°C for up to 1 year from the date of receipt, and avoid repeat freeze-thaw cycles.

Instruction

## **TARGET INFORMATION**

Gene ID 107

Gene Symbol ADCY1

Uniprot ID ADCY1\_HUMAN

Immunogen Immunogen 470-610

Region

Specificity Recombinant fusion protein containing a sequence corresponding to amino acids 470-610 of human ADCY1 (NP\_066939.1).

 Immunogen
 NIETFFIVPSHRRKIFPGLI LSDIKPAKRMKFKTVCYLLV QLMHCRKMFKAEIPFSNVMT CEDDDKRRALRTASEKLRNR

 Sequence
 SSFSTNVVYTTPGTRVNRYI SRLLEARQTELEMADLNFFT LKYKHVEREQKYHQLQDEYF T