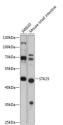

## **GENERAL INFORMATION**

Product Type Primary antibodies

Short

Description

Applications WB/ELISA Host/Source Rabbit Reactivity Human/Mouse

## **PRODUCT PROPERTIES**

Clonality Polyclonal

Clone ID

Concentration Lot specific

Conjugation Unconjugated Purification Affinity purification Dilution Range WB:1:500-1:2000

ELISA:Recommended starting concentration is 1 Mu g/mL. Please optimize the concentration based on your specific assay

## **TARGET INFORMATION**

Gene ID 10494

Gene Symbol STK25

Uniprot ID STK25\_HUMAN

Immunogen Immunogen

Region

Specificity Recombinant fusion protein containing a sequence corresponding to amino acids 297-426 of human STK25 (NP\_006365.2). 
 Immunogen
 EESSSEDSDIDGEAEDGEQG PIWTFPPTIRPSPHSKLHKG TALHSSQKPAE