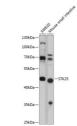

## **GENERAL INFORMATION**

Product Type Primary antibodies

Short

Description

Applications WB/ELISA Host/Source Rabbit Reactivity Human/Mouse

## **PRODUCT PROPERTIES**

Clonality Polyclonal

Clone ID

Concentration Lot specific

Conjugation Unconjugated Purification Affinity purification Dilution Range WB:1:500-1:2000

ELISA:Recommended starting concentration is 1 Mu g/mL. Please optimize the concentration based on your specific assay

## **TARGET INFORMATION**

Gene ID 10494

Gene Symbol STK25

Uniprot ID STK25\_HUMAN

Immunogen Immunogen

Region

Specificity Recombinant fusion protein containing a sequence corresponding to amino acids 297-426 of human STK25 (NP\_006365.2). 
 Immunogen
 EESSSEDSDIDGEAEDGEQG PIWTFPPTIRPSPHSKLHKG TALHSSQKPAE