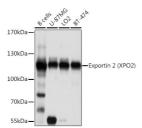

## Anti-CSE1L antibody (50-150) (STJ111730)

## **TARGET INFORMATION**

Gene ID 1434 Gene Symbol CSE1L Uniprot ID XPO2\_HUMAN Immunogen

Immunogen 50-150 Region

Specificity A synthetic peptide corresponding to a sequence within amino acids 50-150 of human Exportin 2 (XPO2) (NP\_001243064.1).