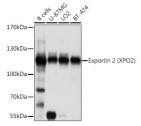

## Anti-CSE1L antibody (50-150) (STJ111730)

## **TARGET INFORMATION**

Gene ID 1434 Gene Symbol CSE1L Uniprot ID XPO2\_HUMAN Immunogen

Immunogen 50-150 Region

Specificity A synthetic peptide corresponding to a sequence within amino acids 50-150 of human Exportin 2 (XPO2) (NP\_001243064.1).