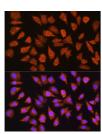

ffinity purification **Dilution Range** WB:1:1000-1:2000

IF/ICC:1:50-1:200

ELISA:Recommended starting concentration is 1 Mu g/mL. Please optimize the concentration based on your specific assay

requirements.

Formulation PBS with 0.02% Sodium Azide, 50% Glycerol, pH 7.3.

Isotype

Storage Store at-20°C for up to 1 year from the date of receipt, and avoid repeat freeze-thaw cycles.

Instruction

## **TARGET INFORMATION**

Gene ID 3614 Gene Symbol IMPDH1 Uniprot ID IMDH1\_HUMAN Immunogen Immunogen 434-563

Specificity Recombinant fusion protein containing a sequence corresponding to amino acids 434-563 of human IMPDH1 (NP\_899066.1). Immunogen MMGSLLAATTEAPGEYFFSD GVRLKKYRGMGSLDAMEKSS SSQKRYFSEGDKVKIAQGVS GSIQDKGSIQKFVPYLIAGI

Sequence QHGCQDIGARSLSVLRSMMY SGELKFEKRTMSAQIEGGVH GLHSYEKRLY