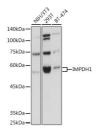

ity purification **Dilution Range** WB:1:1000-1:2000

IF/ICC:1:50-1:200

ELISA:Recommended starting concentration is 1 Mu g/mL. Please optimize the concentration based on your specific assay

requirements.

Formulation PBS with 0.02% Sodium Azide, 50% Glycerol, pH 7.3.

Isotype

Storage Store at-20°C for up to 1 year from the date of receipt, and avoid repeat freeze-thaw cycles.

Instruction

## **TARGET INFORMATION**

Gene ID 3614 Gene Symbol IMPDH1 Uniprot ID IMDH1\_HUMAN Immunogen Immunogen 434-563

Specificity Recombinant fusion protein containing a sequence corresponding to amino acids 434-563 of human IMPDH1 (NP\_899066.1). Immunogen MMGSLLAATTEAPGEYFFSD GVRLKKYRGMGSLDAMEKSS SSQKRYFSEGDKVKIAQGVS GSIQDKGSIQKFVPYLIAGI

Sequence QHGCQDIGARSLSVLRSMMY SGELKFEKRTMSAQIEGGVH GLHSYEKRLY