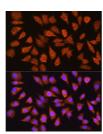

inity purification **Dilution Range** WB:1:1000-1:2000

IF/ICC:1:50-1:200

ELISA:Recommended starting concentration is 1 Mu g/mL. Please optimize the concentration based on your specific assay

requirements.

Formulation PBS with 0.02% Sodium Azide, 50% Glycerol, pH 7.3.

Isotype

Storage Store at-20°C for up to 1 year from the date of receipt, and avoid repeat freeze-thaw cycles.

Instruction

## **TARGET INFORMATION**

Gene ID 3614 Gene Symbol IMPDH1 Uniprot ID IMDH1\_HUMAN Immunogen Immunogen 434-563

Specificity Recombinant fusion protein containing a sequence corresponding to amino acids 434-563 of human IMPDH1 (NP\_899066.1). Immunogen MMGSLLAATTEAPGEYFFSD GVRLKKYRGMGSLDAMEKSS SSQKRYFSEGDKVKIAQGVS GSIQDKGSIQKFVPYLIAGI

Sequence QHGCQDIGARSLSVLRSMMY SGELKFEKRTMSAQIEGGVH GLHSYEKRLY