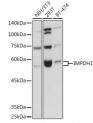

y purification **Dilution Range** WB:1:1000-1:2000

IF/ICC:1:50-1:200

ELISA:Recommended starting concentration is 1 Mu g/mL. Please optimize the concentration based on your specific assay

requirements.

Formulation PBS with 0.02% Sodium Azide, 50% Glycerol, pH 7.3.

Isotype

Storage Store at-20°C for up to 1 year from the date of receipt, and avoid repeat freeze-thaw cycles.

Instruction

## **TARGET INFORMATION**

Gene ID 3614 Gene Symbol IMPDH1 Uniprot ID IMDH1\_HUMAN Immunogen Immunogen 434-563

Specificity Recombinant fusion protein containing a sequence corresponding to amino acids 434-563 of human IMPDH1 (NP\_899066.1). Immunogen MMGSLLAATTEAPGEYFFSD GVRLKKYRGMGSLDAMEKSS SSQKRYFSEGDKVKIAQGVS GSIQDKGSIQKFVPYLIAGI

Sequence QHGCQDIGARSLSVLRSMMY SGELKFEKRTMSAQIEGGVH GLHSYEKRLY