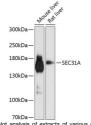

## Anti-SEC31A antibody (300-500) (STJ111654)

## **GENERAL INFORMATION**

Product Type Primary antibodies

Short Description

Applications WB/IF/ICC/ELISA

Host/Source Rabbit

Reactivity Human/Mouse/Rat

## **PRODUCT PROPERTIES**

Clonality Polyclonal

Clone ID

Concentration Lot specific Conjugation Unconjugated Purification Affinity purification **Dilution** WB:1:1000-1:2000 Range IF/ICC:1:50-1:200

ELISA:Recommended starting concentration is 1 Mu g/mL. Please optimize the concentration based on your specific assay