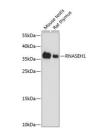

## Anti-RNASEH1 antibody (1-286) (STJ111576)

## **TARGET INFORMATION**

Gene ID 246243

Gene Symbol RNASEH1

Uniprot ID RNH1\_HUMAN

Immunogen Immunogen

Region

Specificity Recombinant fusion protein containing a sequence corresponding to amino acids 1-286 of human RNASEH1 (NP\_002927.2). 
 Immunogen
 MSWLLFLAHRVALAALPCRR GSRGFGMFYAVRRGRKTGVF LTWNECRAQVDRFPAARFKK FATEDEAWAFVRKSASPEVS