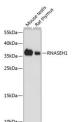

## Anti-RNASEH1 antibody (1-286) (STJ111576)

## **TARGET INFORMATION**

Gene ID 246243

Gene Symbol RNASEH1

Uniprot ID RNH1\_HUMAN

Immunogen Immunogen

Region

Specificity Recombinant fusion protein containing a sequence corresponding to amino acids 1-286 of human RNASEH1 (NP\_002927.2). 
 Immunogen
 MSWLLFLAHRVALAALPCRR GSRGFGMFYAVRRGRKTGVF LTWNECRAQVDRFPAARFKK FATEDEAWAFVRKSASPEVS