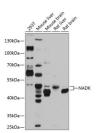

## Anti-NADK antibody (1-180) (STJ111572)

## **GENERAL INFORMATION**

Product Type Primary antibodies

Short Description

Applications WB/ELISA Host/Source Rabbit

Reactivity Human/Mouse/Rat

## **TARGET INFORMATION**

Gene ID 65220

Gene Symbol NADK

Uniprot ID NADK\_HUMAN

Immunogen Immunogen

Region

Specificity Recombinant fusion protein containing a sequence corresponding to amino acids 1-180 of human NADK (NP\_075394.3). Immunogen MEMEQEKMTMNKELSPDAAA YCCSACHGDETWSYNHPIRG RAKSRSLSASPALGSTKEFR RTRSLHGPCPVTTFGPKACV
Sequence LQNPQTIMHIQDPASQRLTW NKSPKSVLVIKKMRDASLLQ PFKELCTHLMEENMIVYVEK KVLEDPAIASDESFGAVKKK  ${\tt LQNPQTIMHIQDPASQRLTW\ NKSPKSVLVIKKMRDASLLQ\ PFKELCTHLMEENMIVYVEK\ KVLEDPAIASDESFGAVKKK}$ 