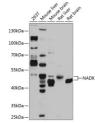

## Anti-NADK antibody (1-180) (STJ111572)

## **GENERAL INFORMATION**

Product Type Primary antibodies

Short Description

Applications WB/ELISA Host/Source Rabbit

Reactivity Human/Mouse/Rat

## **TARGET INFORMATION**

Gene ID 65220

Gene Symbol NADK

Uniprot ID NADK\_HUMAN

Immunogen Immunogen

Region

Specificity Recombinant fusion protein containing a sequence corresponding to amino acids 1-180 of human NADK (NP\_075394.3). Immunogen MEMEQEKMTMNKELSPDAAA YCCSACHGDETWSYNHPIRG RAKSRSLSASPALGSTKEFR RTRSLHGPCPVTTFGPKACV
Sequence LQNPQTIMHIQDPASQRLTW NKSPKSVLVIKKMRDASLLQ PFKELCTHLMEENMIVYVEK KVLEDPAIASDESFGAVKKK  ${\tt LQNPQTIMHIQDPASQRLTW\ NKSPKSVLVIKKMRDASLLQ\ PFKELCTHLMEENMIVYVEK\ KVLEDPAIASDESFGAVKKK}$ 