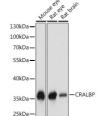

## Anti-RLBP1 antibody (1-317) (STJ111562)

## **PRODUCT PROPERTIES**

Reactivity Mouse/Rat

Clonality Polyclonal

Clone ID

Concentration Lot specific Conjugation Unconjugated Purification Affinity purification **Dilution** WB:1:500-1:2000

Range ELISA:Recommended starting concentration is 1 Mu g/mL. Please optimize the concentration based on your specific assay