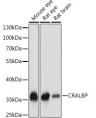

## Anti-RLBP1 antibody (1-317) (STJ111562)

## **PRODUCT PROPERTIES**

Reactivity Mouse/Rat

Clonality Polyclonal

Clone ID

Concentration Lot specific Conjugation Unconjugated Purification Affinity purification **Dilution** WB:1:500-1:2000

Range ELISA:Recommended starting concentration is 1 Mu g/mL. Please optimize the concentration based on your specific assay