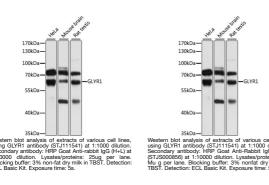

|
| Storage<br>Instruction | Store at-20°C for up to 1 year from the date of receipt, and avoid repeat freeze-thaw cycles.                                       |

## **TARGET INFORMATION**

Gene ID 84656 Gene Symbol GLYR1 Uniprot ID GLYR1\_HUMAN Immunogen Immunogen 70-270 Region

 New York
 New York

 Specificity
 Recombinant fusion protein containing a sequence corresponding to amino acids 70-270 of human GLYR1 (NP\_115958.2).

 Immunogen
 MIKINKGKRFQQAVDAVEEF LRRAKGKDQTSSHNSSDDKN RRNSSEERSRPNSGDEKRKL SLSEGKVKKNMGEGKKRVSS

 Sequence
 GSSERGSKSPLKRAQEQSPR KRGRPPKDEKDLTIPESSTV KGMMAGPMAAFKWQPTASEP VKDADPHFHHFLLSQTEKPA

 VCYQAITKKLKICEEETGST SIQAADSTAVNGSITPTDKK I



This product is suitable for in-vitro studies under the RESEARCH USE ONLY [RUO] licence. This product must not be used as for diagnostic or other medical purposes. St John's Laboratory Ltd, Knowledge Dock Business Centre, University Way, London, E16 2RD | Tel: 0208 223 3081