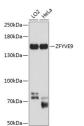

## Anti-ZFYVE9 antibody (1-260) (STJ111537)

## **TARGET INFORMATION**

Gene ID 9372

Gene Symbol ZFYVE9

Uniprot ID ZFYV9\_HUMAN

Immunogen Immunogen 1-260

Region

Specificity Recombinant fusion protein containing a sequence corresponding to amino acids 1-260 of human ZFYVE9 (NP\_004790.2). 
 Immunogen
 MENYFQAEAYNLDKVLDEFE QNEDETVSSTLLDTKWNKIL DPPSHRLSFNPTLASVNESA VSNESQPQLKVFSLAHSAPL