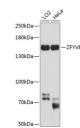

## Anti-ZFYVE9 antibody (1-260) (STJ111537)

## **TARGET INFORMATION**

Gene ID 9372

Gene Symbol ZFYVE9

Uniprot ID ZFYV9\_HUMAN

Immunogen Immunogen 1-260

Region

Specificity Recombinant fusion protein containing a sequence corresponding to amino acids 1-260 of human ZFYVE9 (NP\_004790.2). 
 Immunogen
 MENYFQAEAYNLDKVLDEFE QNEDETVSSTLLDTKWNKIL DPPSHRLSFNPTLASVNESA VSNESQPQLKVFSLAHSAPL