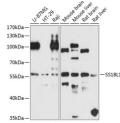

## Anti-SS18L1 antibody (90-270) (STJ111435)

## **GENERAL INFORMATION**

Product Type Primary antibodies

Short

Description Applications WB/ELISA

Host/Source Rabbit

Reactivity Human/Mouse/Rat

## **PRODUCT PROPERTIES**

Clonality Polyclonal

Clone ID

Concentration Lot specific

Conjugation Unconjugated Purification Affinity purification **Dilution** WB:1:500-1:2000

Range ELISA:Recommended starting concentration is 1 Mu g/mL. Please optimize the concentration based on your specific assay