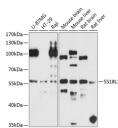

## Anti-SS18L1 antibody (90-270) (STJ111435)

## **GENERAL INFORMATION**

Product Type Primary antibodies

Short

Description Applications WB/ELISA

Host/Source Rabbit

Reactivity Human/Mouse/Rat

## **PRODUCT PROPERTIES**

Clonality Polyclonal

Clone ID

Concentration Lot specific

Conjugation Unconjugated Purification Affinity purification **Dilution** WB:1:500-1:2000

Range ELISA:Recommended starting concentration is 1 Mu g/mL. Please optimize the concentration based on your specific assay